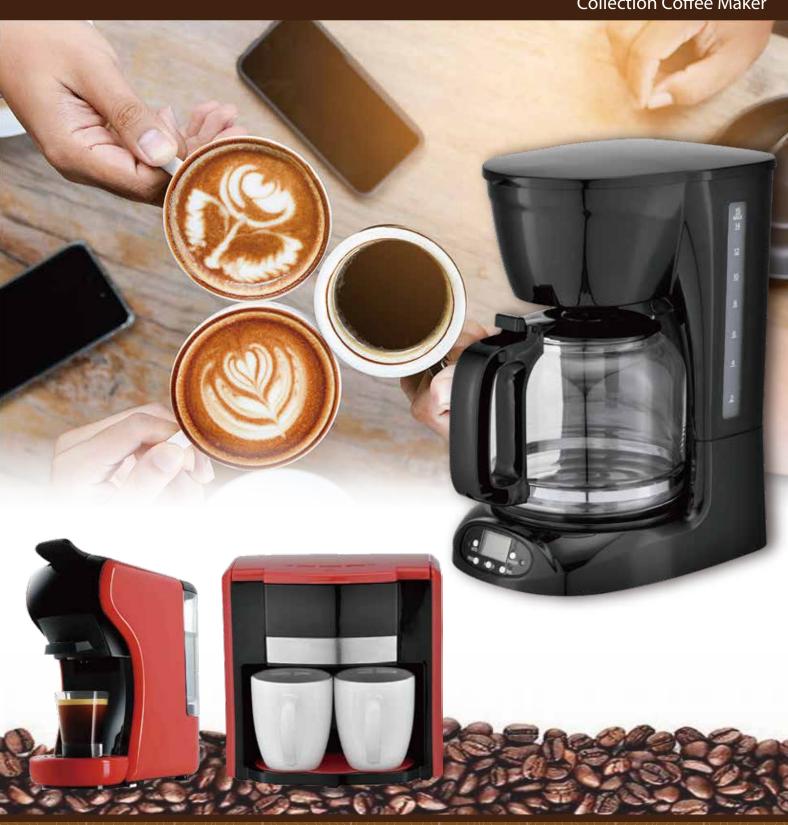

## COFFEE MAKER

Collection Coffee Maker







#### MULTI CAPSULE MACHINE

Collection Multi Capsule Machine





Product Class: IUnit Weight: 0.55 KGS

Unit Dimensions: 25\*10\*21 MM



**BUTTON** 

Collection Grinding Coffee Machine







Collection Grinding Coffee Machine







Collection Grinding Coffee Machine



- ◆ 2 -in-1 Grind & Brew coffee machine Comply the ERP2 and Auto shut off
- Grinding leadtime20s for standard coffee /28s for finer coffee
- ◆ Brewing leadtime 7-8mins ◆ Auto shut off after keeping warm for 38mins
- ◆ Put around 5-6 spoon beans (30-35g) ◆ Grinds the beans or brews the ground coffee directly
- ♦ With lift up filter basket ♦ With anti-slip feet design ♦ With programmable delayed function for making coffee
- ♦ With clock function for 24hours ♦ Electronic control with backlight LCD display
- ♦ With hig