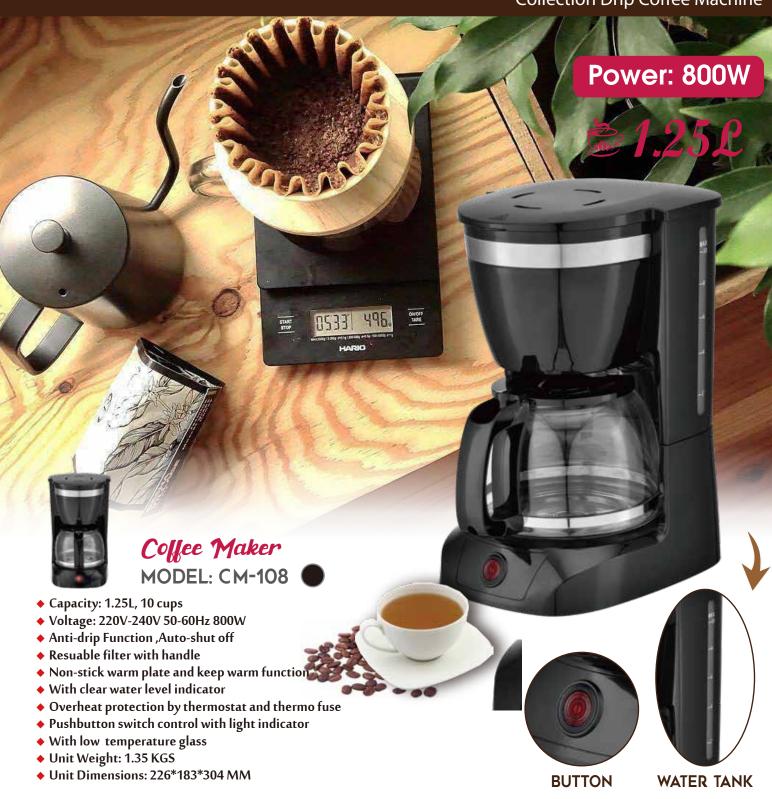

### DRIP COFFEE MACHINE

Collection Drip Coffee Machine

### DRIP COFFEE MACHINE

Collection Drip Coffee Machine

- ◆ Capacity: 1.5L, 12 cups
- ♦ Voltage:220V-240V 60/50Hz 800W
- Comply ErP2 and Auto shut off
- ♦ Anti drip feature
- Permanent filter with handle
- ♦ Water level gauge
- ♦ Warm plate and keep warm function
- ♦ With Swing funnel
- ♦ With low temperature glass
- Unit Weight: 1.83 KGS
- ◆ Unit Dimensions: 252\*156\*316 MM

**FILTER** 

WATER TANK