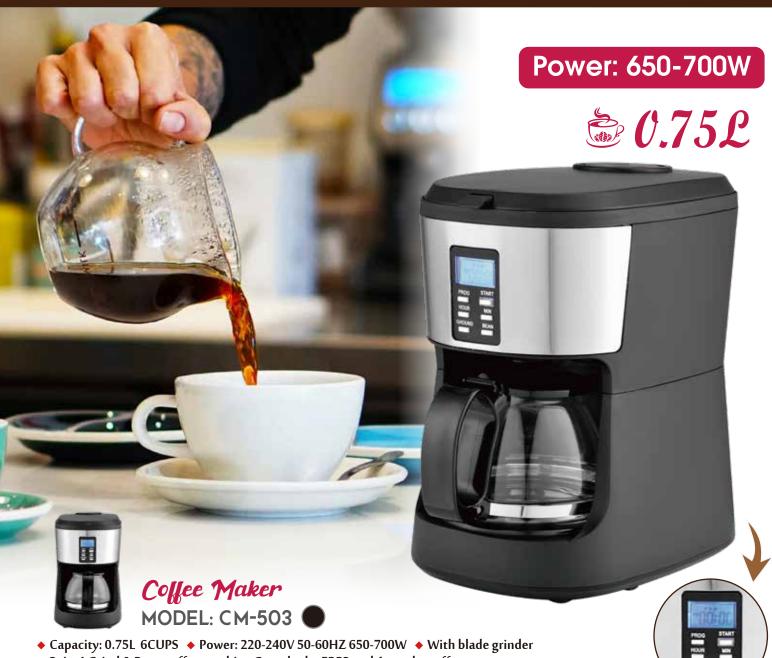

Collection Grinding Coffee Machine

- ◆ 2 -in-1 Grind & Brew coffee machine Comply the ERP2 and Auto shut off
- Grinding leadtime20s for standard coffee /28s for finer coffee
- ◆ Brewing leadtime 7-8mins ◆ Auto shut off after keeping warm for 38mins
- ◆ Put around 5-6 spoon beans (30-35g) ◆ Grinds the beans or brews the ground coffee directly
- ♦ With lift up filter basket ♦ With anti-slip feet design ♦ With programmable delayed function for making coffee
- ♦ With clock function for 24hours ♦ Electronic control with backlight LCD display
- ♦ With high temperature glass ♦ Unit Weight: 2.2 KGS ♦ Unit Dimensions: 285\*215\*285 MM