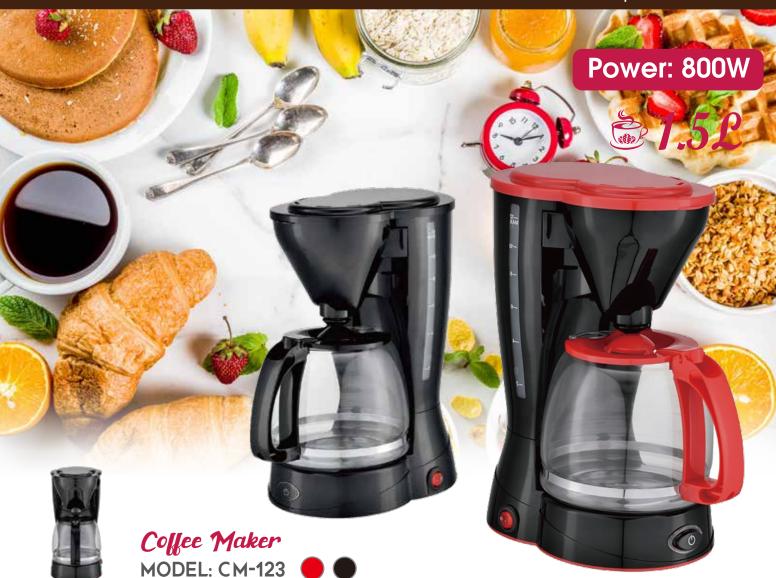

5-6 spoon beans (30-35g) ◆ Grinds the beans or brews the ground coffee directly
- ♦ With lift up filter basket ♦ With anti-slip feet design ♦ With programmable delayed function for making coffee
- ♦ With clock function for 24hours ♦ Electronic control with backlight LCD display
- ♦ With high temperature glass ♦ Unit Weight: 2.2 KGS ♦ Unit Dimensions: 285\*215\*285 MM





**BUTTON** 

Collection Grinding Coffee Machine







**SCREEN DISPLAY** 









Automatically shuts off after brewing

◆ Unit Dimensions: 34\*26\*49 MM

◆ 2 to 12 cup featuree integrated into unit

♦ Grind-off feature

♦ Unit Weight: 4 KGS

### DRIP COFFEE MAKER

Collection Drip Coffee Maker







### DRIP COFFEE MACHINE

Collection Drip Coffee Machine







### DRIP COFFEE MACHINE

Collection Drip Coffee Machine



- ◆ Capacity: 1.5L, 12 cups
- ♦ Voltage:220V-240V 60/50Hz 800W
- Comply ErP2 and Auto shut off
- ♦ Anti drip feature
- Permanent filter with handle
- ♦ Water level gauge
- ♦ Warm plate and keep warm function
- ♦ With Swing funnel
- ♦ With low temperature glass
- Unit Weight: 1.83 KGS
- ◆ Unit Dimensions: 252\*156\*316 MM







**FILTER** 



WATER TANK







### DRIP COFFEE MAKER

Collection Drip Coffee Maker







#### DRIP COFFEE MAKER

Collection Drip Coffee Maker