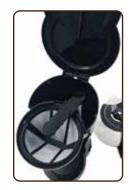

KGS ♦ Unit Dimensions: 285\*215\*285 MM





**BUTTON** 

Collection Grinding Coffee Machine







**SCREEN DISPLAY** 









Automatically shuts off after brewing

◆ Unit Dimensions: 34\*26\*49 MM

◆ 2 to 12 cup featuree integrated into unit

♦ Grind-off feature

♦ Unit Weight: 4 KGS

### DRIP COFFEE MAKER

Collection Drip Coffee Maker







### DRIP COFFEE MACHINE

Collection Drip Coffee Machine







### DRIP COFFEE MACHINE

Collection Drip Coffee Machine



- ◆ Capacity: 1.5L, 12 cups
- ♦ Voltage:220V-240V 60/50Hz 800W
- Comply ErP2 and Auto shut off
- ♦ Anti drip feature
- Permanent filter with handle
- ♦ Water level gauge
- ♦ Warm plate and keep warm function
- ♦ With Swing funnel
- ♦ With low temperature glass
- Unit Weight: 1.83 KGS
- ◆ Unit Dimensions: 252\*156\*316 MM







**FILTER** 



WATER TANK







### DRIP COFFEE MAKER

Collection Drip Coffee Maker







#### DRIP COFFEE MAKER

Collection Drip Coffee Maker