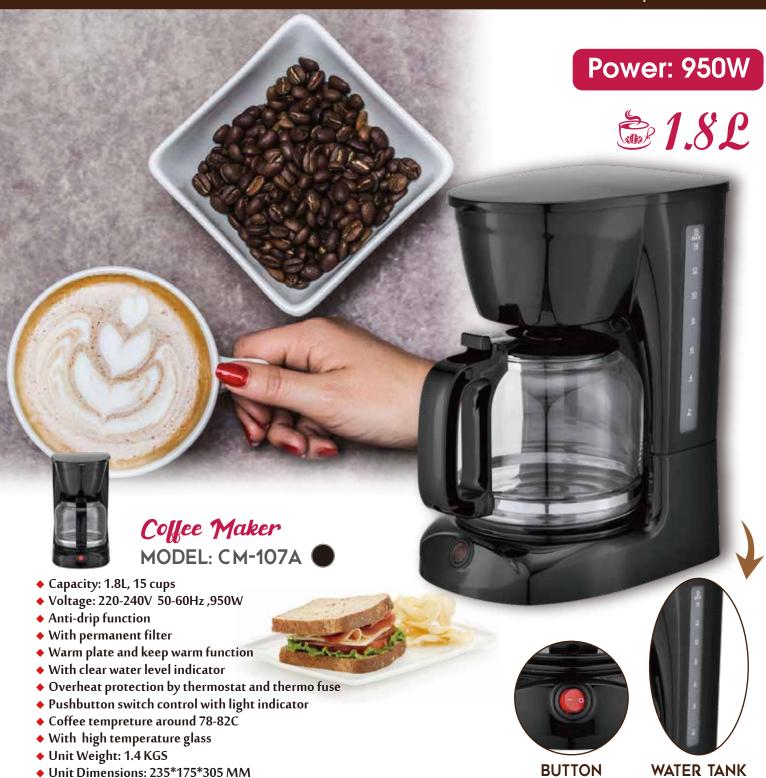

chine







**SCREEN DISPLAY** 









Automatically shuts off after brewing

◆ Unit Dimensions: 34\*26\*49 MM

◆ 2 to 12 cup featuree integrated into unit

♦ Grind-off feature

♦ Unit Weight: 4 KGS

### DRIP COFFEE MAKER

Collection Drip Coffee Maker







### DRIP COFFEE MACHINE

Collection Drip Coffee Machine







### DRIP COFFEE MACHINE

Collection Drip Coffee Machine



- ◆ Capacity: 1.5L, 12 cups
- ♦ Voltage:220V-240V 60/50Hz 800W
- Comply ErP2 and Auto shut off
- ♦ Anti drip feature
- Permanent filter with handle
- ♦ Water level gauge
- ♦ Warm plate and keep warm function
- ♦ With Swing funnel
- ♦ With low temperature glass
- Unit Weight: 1.83 KGS
- ◆ Unit Dimensions: 252\*156\*316 MM







**FILTER** 



WATER TANK







### DRIP COFFEE MAKER

Collection Drip Coffee Maker







#### DRIP COFFEE MAKER

Collection Drip Coffee Maker