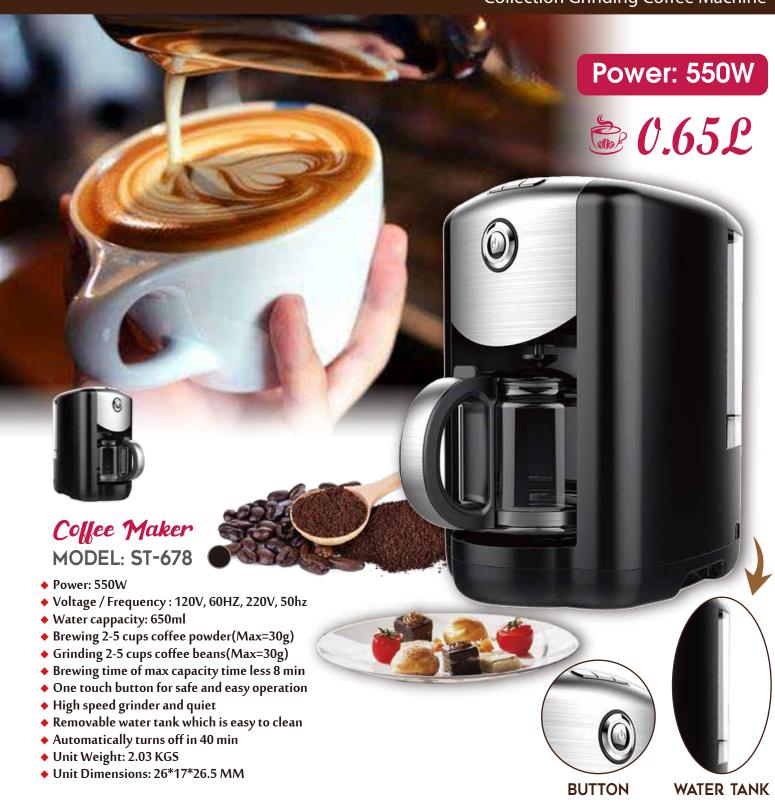

Collection Grinding Coffee Machine

- ◆ 2 -in-1 Grind & Brew coffee machine Comply the ERP2 and Auto shut off
- Grinding leadtime20s for standard coffee /28s for finer coffee
- ◆ Brewing leadtime 7-8mins ◆ Auto shut off after keeping warm for 38mins
- ◆ Put around 5-6 spoon beans (30-35g) ◆ Grinds the beans or brews the ground coffee directly
- ♦ With lift up filter basket ♦ With anti-slip feet design ♦ With programmable delayed function for making coffee
- ♦ With clock function for 24hours ♦ Electronic control with backlight LCD display
- ♦ With high temperature glass ♦ Unit Weight: 2.2 KGS ♦ Unit Dimensions: 285\*215\*285 MM

**BUTTON** 

Collection Grinding Coffee Machine

**SCREEN DISPLAY** 

Automatically shuts off after brewing

◆ Unit Dimensions: 34\*26\*49 MM

◆ 2 to 12 cup featuree integrated into unit

♦ Grind-off feature

♦ Unit Weight: 4 KGS