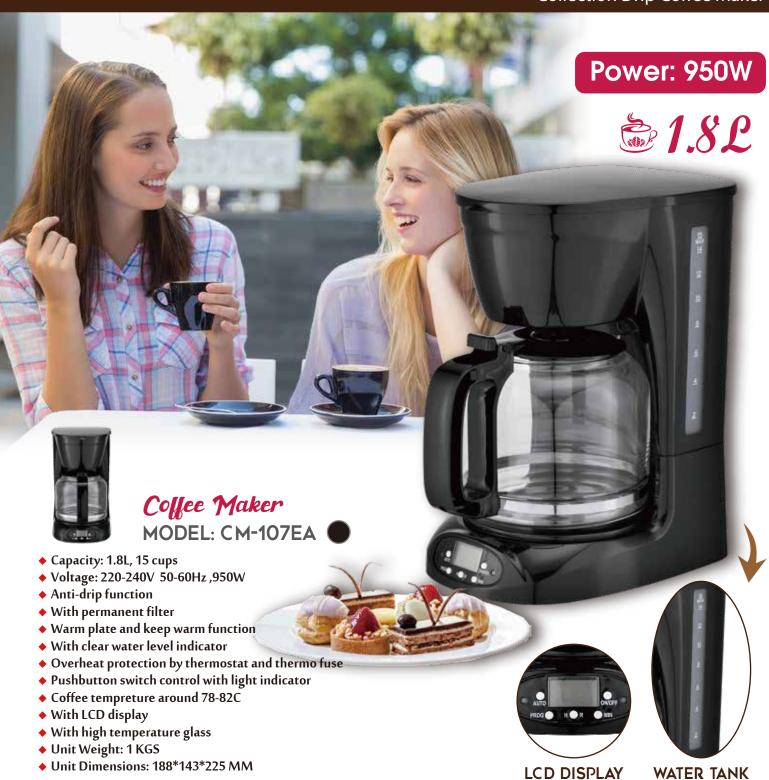

s off after brewing

◆ Unit Dimensions: 34\*26\*49 MM

◆ 2 to 12 cup featuree integrated into unit

♦ Grind-off feature

♦ Unit Weight: 4 KGS

### DRIP COFFEE MAKER

Collection Drip Coffee Maker







### DRIP COFFEE MACHINE

Collection Drip Coffee Machine







### DRIP COFFEE MACHINE

Collection Drip Coffee Machine



- ◆ Capacity: 1.5L, 12 cups
- ♦ Voltage:220V-240V 60/50Hz 800W
- Comply ErP2 and Auto shut off
- ♦ Anti drip feature
- Permanent filter with handle
- ♦ Water level gauge
- ♦ Warm plate and keep warm function
- ♦ With Swing funnel
- ♦ With low temperature glass
- Unit Weight: 1.83 KGS
- ◆ Unit Dimensions: 252\*156\*316 MM







**FILTER** 



WATER TANK







### DRIP COFFEE MAKER

Collection Drip Coffee Maker







#### DRIP COFFEE MAKER

Collection Drip Coffee Maker