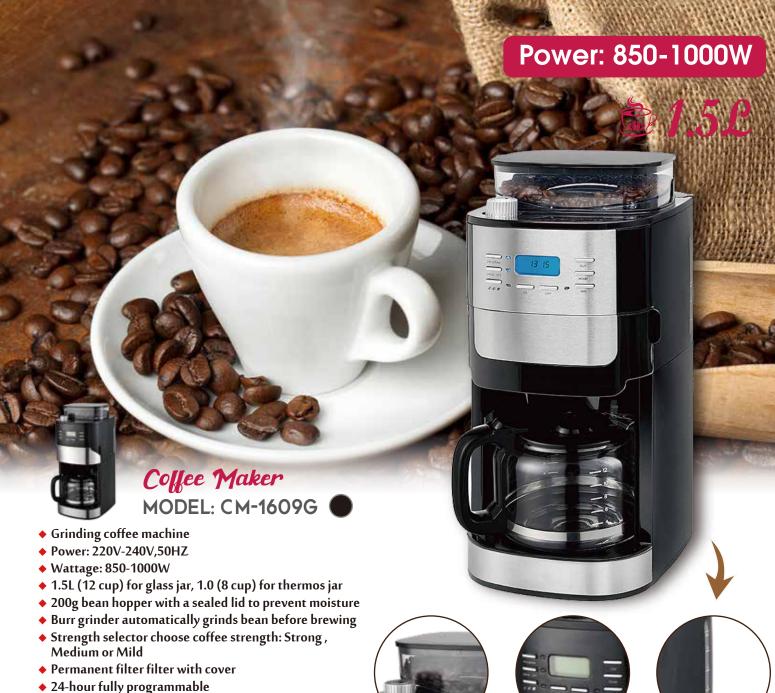

**BUTTON** 

Collection Grinding Coffee Machine

**SCREEN DISPLAY** 

Automatically shuts off after brewing

◆ Unit Dimensions: 34\*26\*49 MM

◆ 2 to 12 cup featuree integrated into unit

♦ Grind-off feature

♦ Unit Weight: 4 KGS