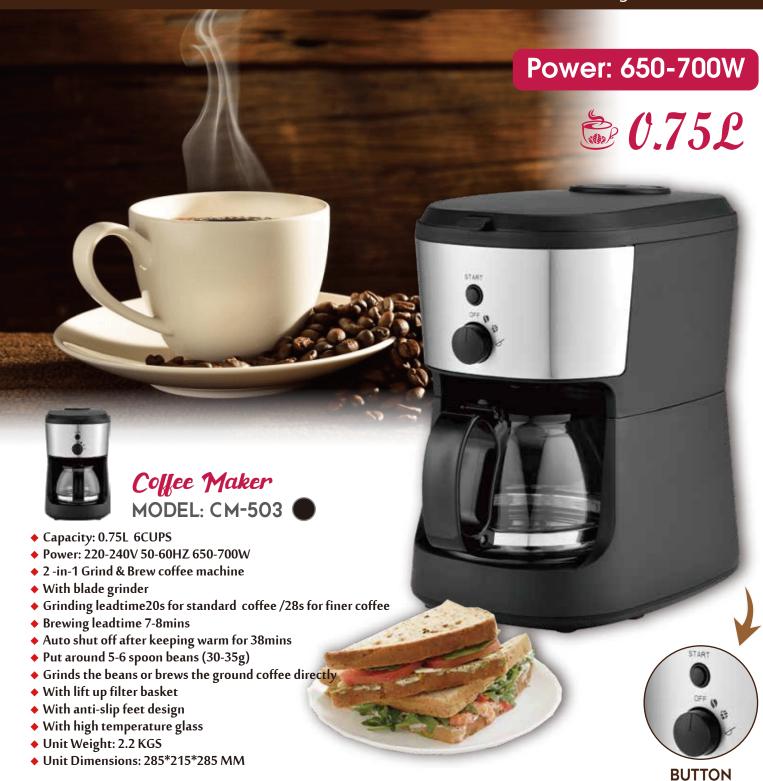

Collection Grinding Coffee Machine

- ◆ 2 -in-1 Grind & Brew coffee machine Comply the ERP2 and Auto shut off
- Grinding leadtime20s for standard coffee /28s for finer coffee
- ◆ Brewing leadtime 7-8mins ◆ Auto shut off after keeping warm for 38mins
- ◆ Put around 5-6 spoon beans (30-35g) ◆ Grinds the beans or brews the ground coffee directly
- ♦ With lift up filter basket ♦ With anti-slip feet design ♦ With programmable delayed function for making coffee
- ♦ With clock function for 24hours ♦ Electronic control with backlight LCD display
- ♦ With high temperature glass ♦ Unit Weight: 2.2 KGS ♦ Unit Dimensions: 285\*215\*285 MM